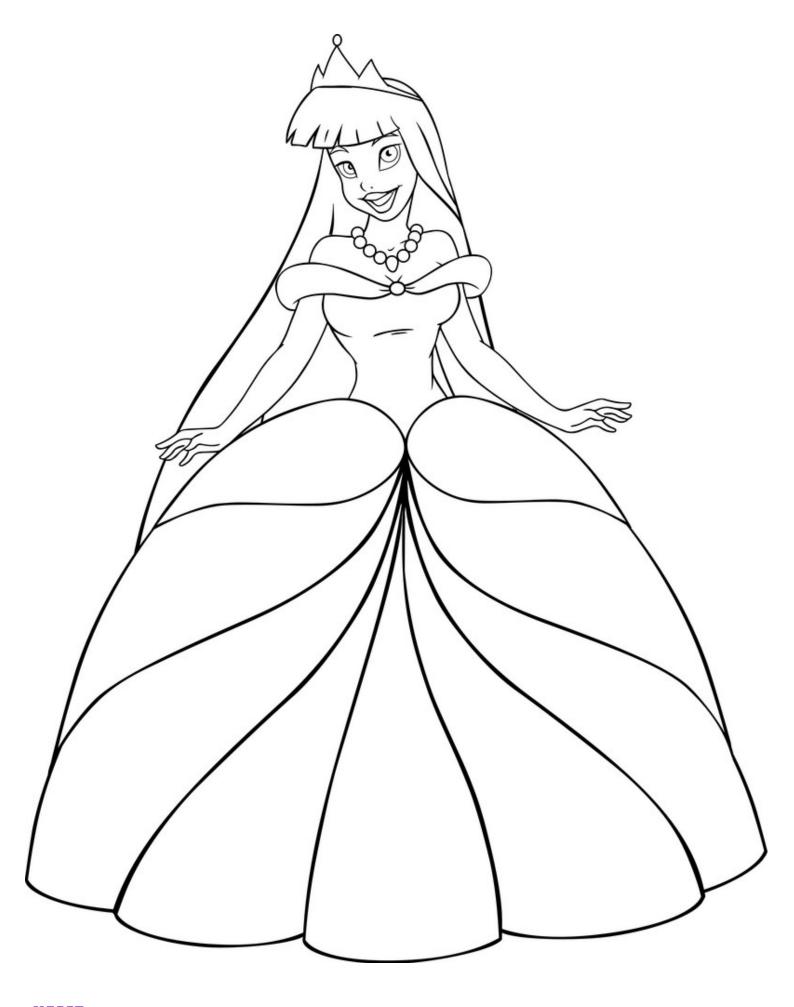

#### DESSERT

Mixed ice cream bowl

A kid's meal with a drink and dessert is £5 when accompanied by an adult ordering a main course.

**COLOUR ME IN!** 

Enter Cinderella's colouring competition! Colour in the picture on the back and be in with the chance of winning a family ticket for next year's Panto\*, with a meal in the Crucible Corner.

The runner up will receive a programme, signed by this year's Cinderella cast.

Just give your drawing to one of our restaurant staff to enter, with your name and contact. Winners will be announced live on the Crucible Corner Facebook page on **Saturday 4 January 2020**.